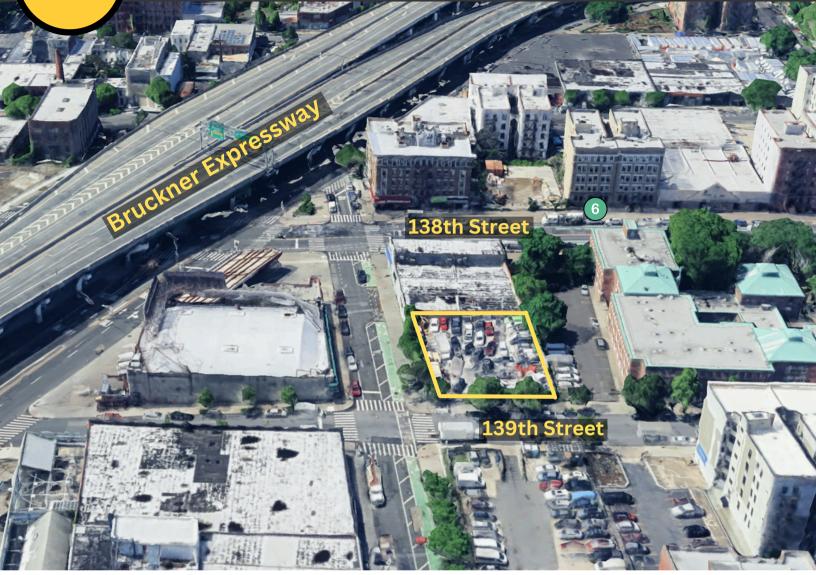

## LOT FOR LEASE IN SOUTH BRONX 710 E. 139TH STREET • BRONX, NY 10454

## **Features:**

- Located in the South Bronx
- Near Bruckner Expressway entrance
- Around the corner from subway
- Perfect for truck parking
- Easy access to Manhattan via RFK Bridge
- Located very close to new Bronx Jail Site

# LOT FOR LEASE IN SOUTH BRONX 710 E. 139TH STREET • BRONX, NY 10454

**Property Overview** 

Dimensions: 90' X 100'

One entrance to property

### **Commentary:**

This industrial lot is ideally located in the South Bronx, offering excellent proximity to key transportation routes. The lot provides easy access to Manhattan via the RFK Bridge, making it a convenient choice for businesses that need to maintain strong connections to the city.

### Location Details

- Easy access to Manhattan
- Around the corner from the subway
- Near new Bronx jail development site