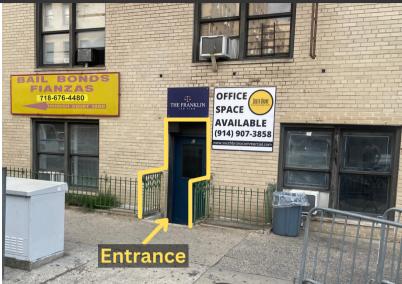

# FIRST FLOOR OFFICE FOR SUBLEASE NEAR BRONX COURTHOUSE 910 SHERIDAN AVENUE • BRONX, NY 10451

## **Features:**

- One block from Bronx Courthouse
- Near Yankee Stadium
- Close to subway 4
- One block from bus stop
- Perfect for law office or sales office

Contact Exclusive Agents

Elias Everett - 914.907.3858 - elias@southbronxcommercial.com

#### Location Details

- Close To 161st St. Subway
- Free access to Manhattan via Macombs Dam Bridge
- One Block From Bus Stop
- Easy access to I-87 (Major Deegan)

**Commentary:** Exceptional office space offers a prime location just steps from the Bronx Courthouse, making it an unbeatable choice for a law firm or sales office. Easy commute for staff and clients.