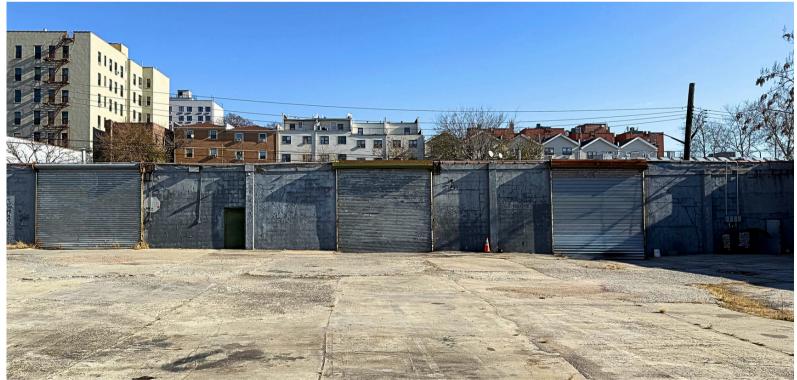

# **Photos**

**Contact Exclusive Broker** 

Elias "Eliyahu" Briff - 917.856.5214 - eliasbriff@southbronxcommercial.com

## **Details:**

**Size:** 20,000 SF

Price: Call for price

Zoning: M1

**Notes:** Fenced lot, Corner parcel, Paved, Multiple overhead doors

### **Property Overview**

- Dimensions: 100' X 200'
- Multiple overhead doors leading on to the lot