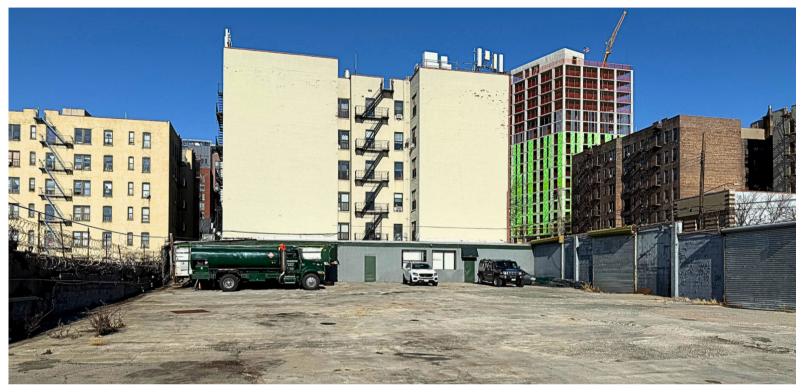

# **Photos**

**Contact Exclusive Broker** 

Elias "Eliyahu" Briff - 917.856.5214 - eliasbriff@southbronxcommercial.com

## **Details:**

**Size:** 20,000 SF

Price: Call for price

Zoning: M1

**Notes:** Fenced lot, Corner parcel, Paved, Multiple overhead doors

### **Property Overview**

- Dimensions: 100' X 200'
- Multiple overhead doors leading on to the lot