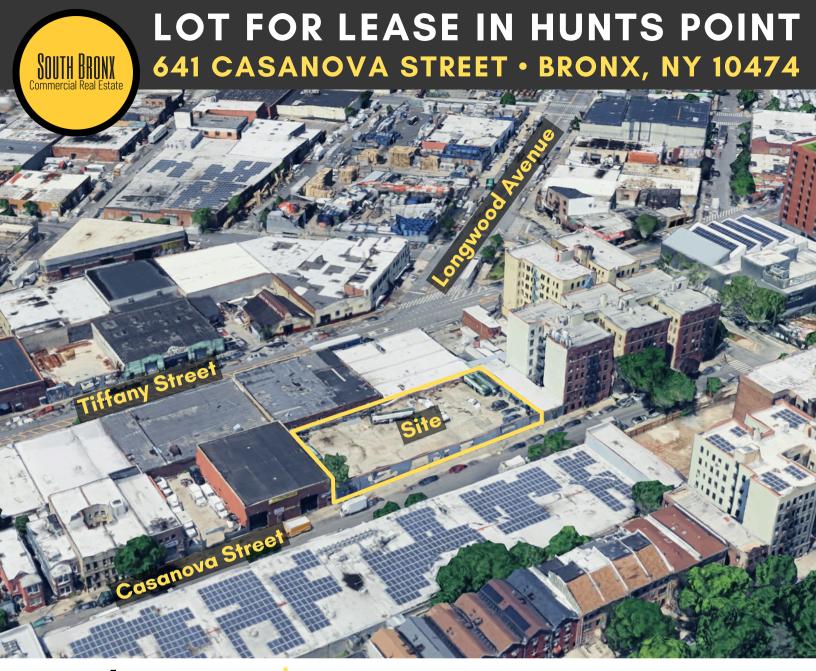

## LOT FOR LEASE IN HUNTS POINT

641 CASANOVA STREET • BRONX, NY 10474

## **Details:**

**Size:** 20,000 SF

Price: Call for price

Zoning: M1

**Notes:** Fenced lot, Corner parcel, Paved, Multiple overhead doors

### **Features:**

- Located in the South Bronx
- Located in the Hunts Point Industrial Business Zone
- Near Bruckner Expressway entrance
- Perfect for truck parking
- Easy access to Manhattan via RFK Bridge

### **Property Overview**

- Dimensions: 100' X 200'
- Multiple overhead doors leading on to the lot

### **Location Details**

- Easy access to Manhattan
- Located in Hunts Point IBZ
- Close to Hunts Point neighborhood entrance

| Commenta | ry: |
|----------|-----|
|----------|-----|