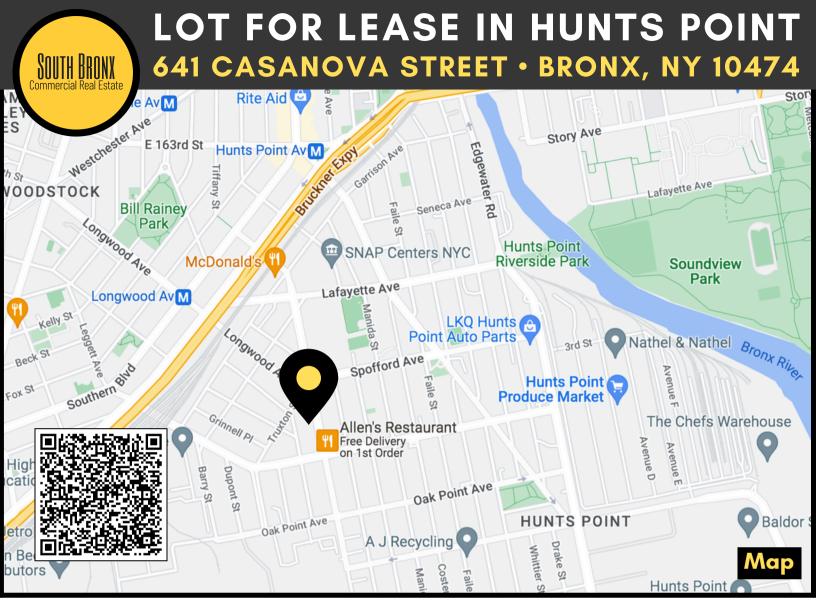

## LOT FOR LEASE IN HUNTS POINT

641 CASANOVA STREET • BRONX, NY 10474

### **Location Details**

- Easy access to Manhattan
- Located in Hunts Point IBZ
- Close to Hunts Point neighborhood entrance

| Commenta | ry: |
|----------|-----|
|----------|-----|