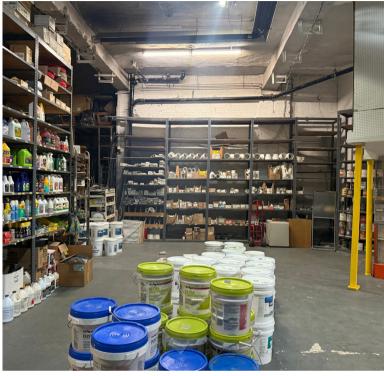

#### Size:

• Warehouse: 9,000 SF

• Retail: 1,600 SF

• Parking Lot: 5,600 SF

Rent: Call For Rent

#### **Features:**

- Located in the South Bronx
- C1 Zoning
- Directly in front of subway 2 5
- Easy access to Bruckner Expressway
- 600 amps
- 3 Phase Power
- Ceiling: 22 FT Clear & 24 FT to Deck

#### **Contact Exclusive Agents**



# Additional Photos









### **Contact Exclusive Agents**



## Satellite View



**Contact Exclusive Agents** 



## Satellite View



**Contact Exclusive Agents** 



RETAIL/WAREHOUSE W/PARKING FOR LEASE

## **Offering Details**

- Available Space:
  - Retail: 1,600 SF
  - Warehouse: 9,000 SF
  - Parking Lot: 5,600 SF
- Rent: Call For Rent

### **Property Overview**

- Other Tenants
  - McDonald's
  - Metro by T-Mobile
  - Boost Mobile
- Nearby
  - o Family Dollar
  - Grocery Store

### **Location Details**

- Bus Stop At Entrance
- Subway At Entrance
- Easy Access To Bruckner Expressway
- Just outside of Hunts Point Business Zone
- Close by many retailers

### **Commentary:**

This location offers unparalleled accessibility, being situated directly in front of a subway station and providing easy access to