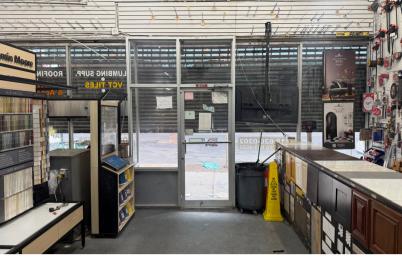

#### Size:

• Warehouse: 9,000 SF

• Retail: 1,600 SF

• Parking Lot: 5,600 SF

Rent: Call For Rent

#### **Features:**

- Located in the South Bronx
- C1 Zoning
- Directly in front of subway 2 5
- Easy access to Bruckner Expressway
- 600 amps
- 3 Phase Power
- Ceiling: 22 FT Clear & 24 FT to Deck

#### **Contact Exclusive Agents**



# Additional Photos









### **Contact Exclusive Agents**



## Satellite View



**Contact Exclusive Agents** 



## Satellite View



**Contact Exclusive Agents** 



RETAIL/WAREHOUSE W/PARKING FOR LEASE

## **Offering Details**

- Available Space:
  - Retail: 1,600 SF
  - Warehouse: 9,000 SF
  - Parking Lot: 5,600 SF
- Rent: Call For Rent

### **Property Overview**

- Other Tenants
  - McDonald's
  - Metro by T-Mobile
  - Boost Mobile
- Nearby
  -