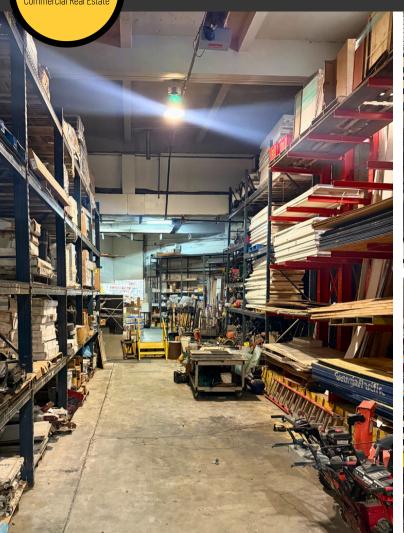

# Additional Photos

#### Size:

• Warehouse: 9,000 SF

• Retail: 1,600 SF

• Parking Lot: 5,600 SF

Rent: Call For Rent

## **Offering Details**

- Available Space:
  - Retail: 1,600 SF
  - Warehouse: 9,000 SF
  - Parking Lot: 5,600 SF
- Rent: Call For Rent