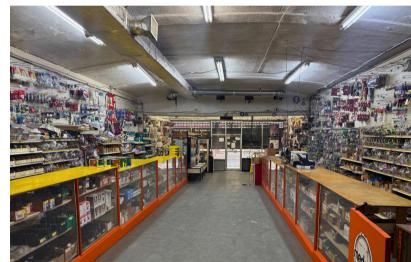

#### Size:

• Warehouse: 9,000 SF

• Retail: 1,600 SF

• Parking Lot: 5,600 SF

Rent: Call For Rent

#### **Features:**

- Located in the South Bronx
- C1 Zoning
- Directly in front of subway 2 5
- Easy access to Bruckner Expressway
- 600 amps
- 3 Phase Power
- Ceiling: 22 FT Clear & 24 FT to Deck

#### **Contact Exclusive Agents**



# Additional Photos









### **Contact Exclusive Agents**



## Satellite View



**Contact Exclusive Agents** 



## Satellite View



**Contact Exclusive Agents** 



RETAIL/WAREHOUSE W/PARKING FOR LEASE

## **Offering Details**

- Available Space:
  - Retail: 1,600 SF
  - Warehouse: 9,000 SF
  - Parking Lot: 5,600 SF
- Rent: Call For Rent

### **Property Overview**

- Other Tenants
  - McDonald's
  - Metro by T-Mobile
  - Boost Mobile
- Nearby
  - o