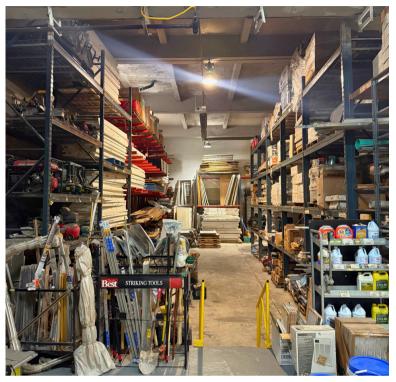

# Additional Photos

#### Size:

• Warehouse: 9,000 SF

• Retail: 1,600 SF

• Parking Lot: 5,600 SF

Rent: Call For Rent

## **Offering Details**

- Available Space:
  - Retail: 1,600 SF
  - Warehouse: 9,000 SF
  - Parking Lot: 5,600 SF
- Rent: Call For Rent