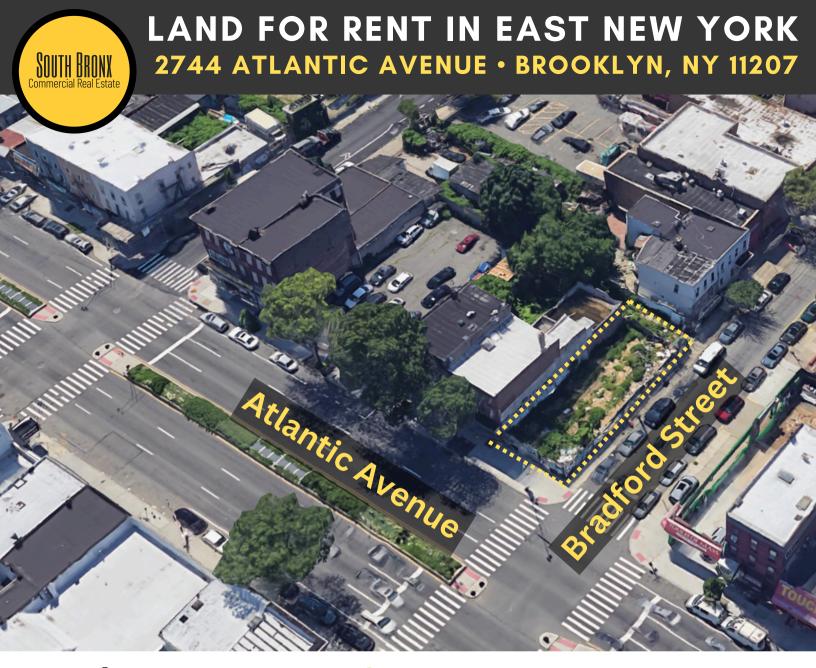

# **Details:**

**Size:** 3,200 SF

Price: \$2,700/month

**Zoning:** R8A, C2-4

Notes: Corner parcel,

Commercial and residential

zoning

## **Location:**

- Located in East New York neighborhood of Brooklyn
- Corner parcel
- Three blocks from subway
- Short drive to Long Island Railroad
- Easy access to the Jackie Robinson Parkway

### **Offering Details**

• Rental Rate: \$2,700/month

• Available Space: 3,200 SF

• Type: Land

• Zoning: R8, C2

#### **Location Details**

- Two blocks from subway
- One block from bus stop
- On busy street
- Easy access to Jackie Robinson Parkway
- Short drive to JFK Airport

#### **Commentary:**

This prime piece of land in East New York is available for rent, offering excellent visibility on a very busy street. Ideal for businesses needing space to park vehicles or store materials, the location boasts convenient access to major transportation hubs. It is just two blocks from the subway and one block from a bus stop, ensuring easy commutes for employees. Additionally, the land is near the Jackie Robinson Parkway and a short drive from JFK Airport, making it a strategic choice for logistics and transportation needs.