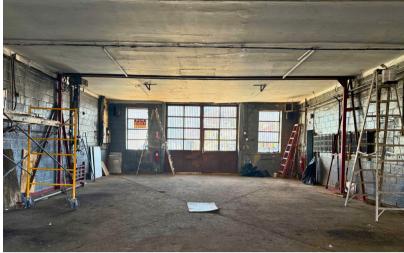

## **Details:**

**Size:** 2,200 SF Warehouse + 3,400 SF Backlot + Parking

Price: \$8,200/month

**Notes:** Parking in front of building, Backlot is covered and paved, Has office space, Former metal shop

### **Features:**

- Located between Saw Mill River Road and Nepperhan Avenue
- Easy access to Saw Mill River Parkway
- Backlot and warehouse has crane
- Newly paved backlot
- Overhead door 10 ft. X 10 ft.
- Ceiling height 10 ft.
- Two bathrooms in building

## **Property Overview**

- Warehouse with office
- Freshly paved backlot
- Must drive through building to access backlot
- Overhead door
- Parking for 4 vehicles in front
- Has 2 bathrooms