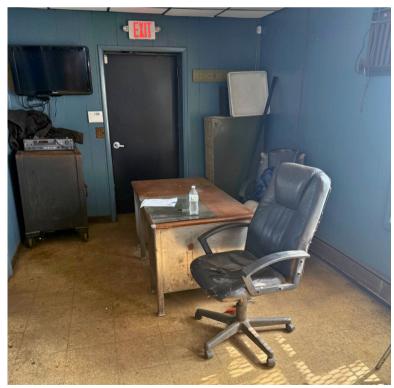

# **Photos**

**Contact Exclusive Broker** 

## **Property Overview**

- Warehouse with office
- Freshly paved backlot
- Must drive through building to access backlot
- Overhead door
- Parking for 4 vehicles in front
- Has 2 bathrooms