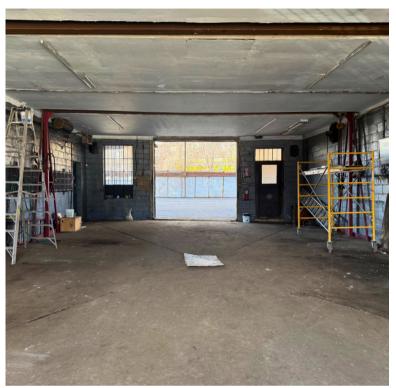

## **Details:**

**Size:** 2,200 SF Warehouse + 3,400 SF Backlot + Parking

Price: \$8,200/month

**Notes:** Parking in front of building, Backlot is covered and paved, Has office space, Former metal shop

### **Features:**

- Located between Saw Mill River Road and Nepperhan Avenue
- Easy access to Saw Mill River Parkway
- Backlot and warehouse has crane
- Newly paved backlot
- Overhead door 10 ft. X 10 ft.
- Ceiling height 10 ft.
- Two bathrooms in building

## **Property Overview**

- Warehouse with office
- Freshly paved backlot
- Must drive through building to access backlot
- Overhead door
- Parking for 4 vehicles in front
- Has 2 bathrooms