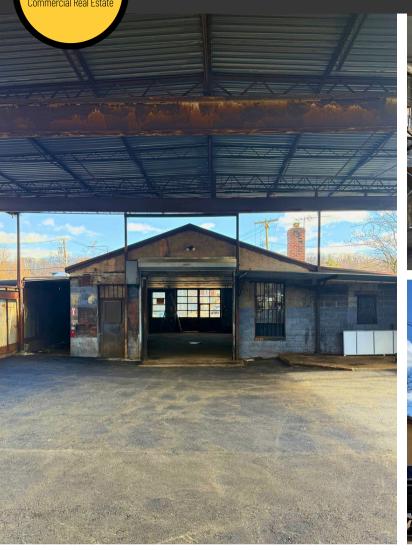

## **Details:**

**Size:** 2,200 SF Warehouse + 3,400 SF Backlot + Parking

Price: \$8,200/month

**Notes:** Parking in front of building, Backlot is covered and paved, Has office space, Former metal shop

### **Features:**

- Located between Saw Mill River Road and Nepperhan Avenue
- Easy access to Saw Mill River Parkway
- Backlot and warehouse has crane
- Newly paved backlot
- Overhead door 10 ft. X 10 ft.
- Ceiling height 10 ft.
- Two bathrooms in building

## **Property Overview**

- Warehouse with office
- Freshly paved backlot
- Must drive through building to access backlot
- Overhead door
- Parking for 4 vehicles in front
- Has 2 bathrooms