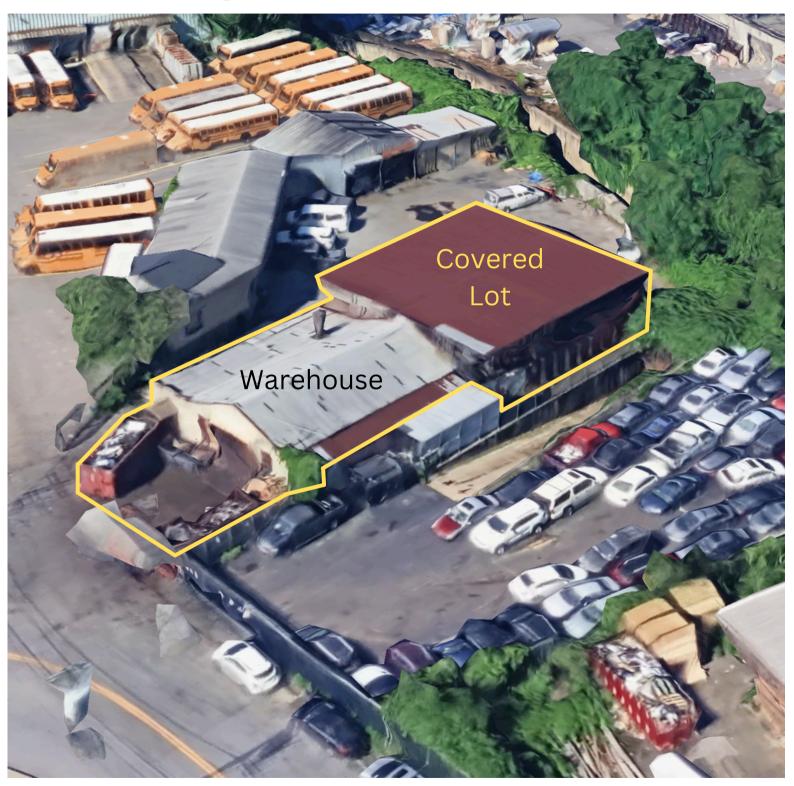

# Satelite View

**Contact Exclusive Broker** 

## **Details:**

**Size:** 2,200 SF Warehouse + 3,400 SF Backlot + Parking

Price: \$8,200/month

**Notes:** Parking in front of building, Backlot is covered and paved, Has office space, Former metal shop

### **Offering Details**

- Available Space:
  - Warehouse: 2,200 SF
  - o Backlot: 3,400 SF
  - Parking: 4-5 vehicles
- Rent: \$8,200/month
- Zoning: Industrial (I)

## **Property Overview**

- Warehouse with office
- Freshly paved backlot
- Must drive through building to access backlot
- Overhead door
- Parking for 4 vehicles in front
- Has 2 bathrooms