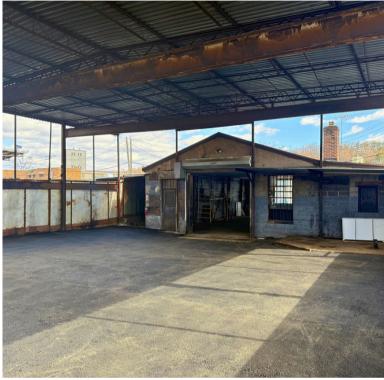

# **Photos**

**Contact Exclusive Broker** 

## **Details:**

**Size:** 2,200 SF Warehouse + 3,400 SF Backlot + Parking

Price: \$8,200/month

**Notes:** Parking in front of building, Backlot is covered and paved, Has office space, Former metal shop

### **Features:**

- Located between Saw Mill River Road and Nepperhan Avenue
- Easy access to Saw Mill River Parkway
- Backlot and warehouse has crane
- Newly paved backlot
- Overhead door 10 ft. X 10 ft.
- Ceiling height 10 ft.
- Two bathrooms in building

## **Property Overview**

- Warehouse with office
- Freshly paved backlot
- Must drive through building to access backlot
- Overhead door
- Parking for 4 vehicles in front
- Has 2 bathrooms