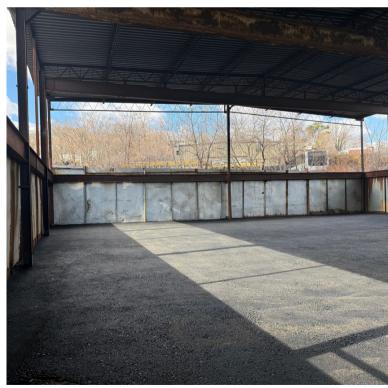

# **Photos**

**Contact Exclusive Broker** 

## **Details:**

**Size:** 2,200 SF Warehouse + 3,400 SF Backlot + Parking

Price: \$8,200/month

**Notes:** Parking in front of building, Backlot is covered and paved, Has office space, Former metal shop

### **Features:**

- Located between Saw Mill River Road and Nepperhan Avenue
- Easy access to Saw Mill River Parkway
- Backlot and warehouse has crane
- Newly paved backlot
- Overhead door 10 ft. X 10 ft.
- Ceiling height 10 ft.
- Two bathrooms in building

## **Property Overview**

- Warehouse with office
- Freshly paved backlot
- Must drive through building to access backlot
- Overhead door
- Parking for 4 vehicles in front
- Has 2 bathrooms