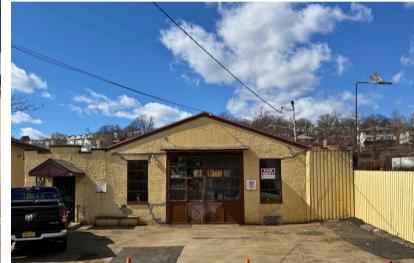

## **Details:**

**Size:** 2,200 SF Warehouse + 3,400 SF Backlot + Parking

Price: \$8,200/month

**Notes:** Parking in front of building, Backlot is covered and paved, Has office space, Former metal shop

### **Features:**

- Located between Saw Mill River Road and Nepperhan Avenue
- Easy access to Saw Mill River Parkway
- Backlot and warehouse has crane
- Newly paved backlot
- Overhead door 10 ft. X 10 ft.
- Ceiling height 10 ft.
- Two bathrooms in building

## **Property Overview**

- Warehouse with office
- Freshly paved backlot
- Must drive through building to access backlot
- Overhead door
- Parking for 4 vehicles in front
- Has 2 bathrooms