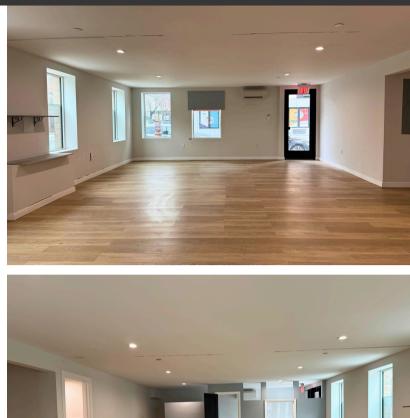

## <u>Offering Details</u>

- Rental Rate: \$2,975/month
- Available Space: 880 SF
- Zoning: R7

SOUTH BRONX

 Uses: Medical, Educational, Non-profit

### **Property Overview**

- Located on the first floor
- Two entrances from the street
- Nearby
  - Yankee Stadium
  - Macombs Dam Bridge
  - Bronx Terminal Market

### **Commentary:**

Spacious and versatile community facility space available for lease, ideal for medical offices, daycare centers, nonprofit organizations, or other community-related uses. This well-lit space features large windows, providing ample natural light, and is easily accessible from major highways, ensuring convenience for staff and visitors.