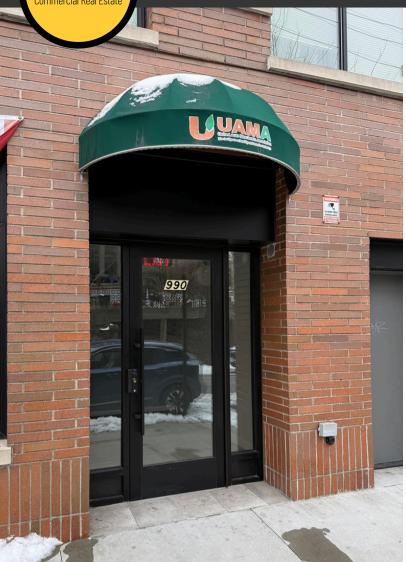

# BRONX COMMERCIAL SPACE FOR LEASE 990 WOODYCREST AVENUE • BRONX, NY 10452

SOUTH BRONX

Size: 880 SF Rent: \$2,975/month Notes: Formerly used by non-profit office, First floor, Two entrances

### **Property Overview**

- Located on the first floor
- Two entrances from the street
- Nearby
  - Yankee Stadium
  - Macombs Dam Bridge
  - Bronx Terminal Market