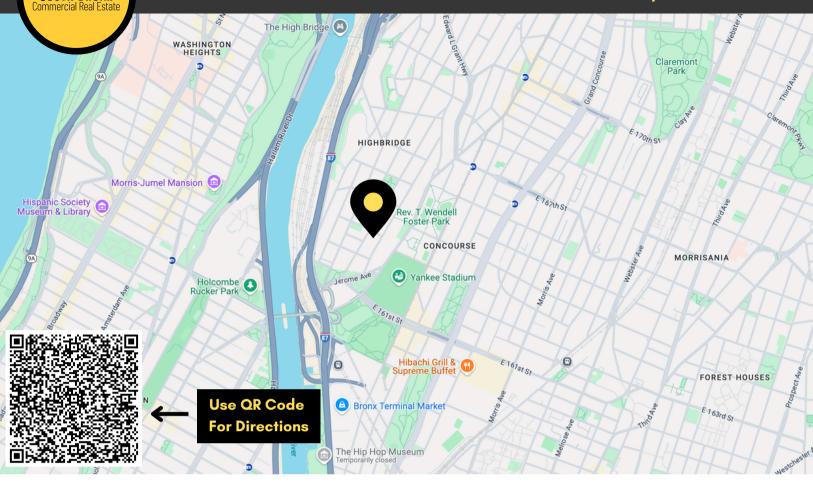

### Location Details

- Located in the Highbridge neighborhood
- Very close to Harlem
- On residential street