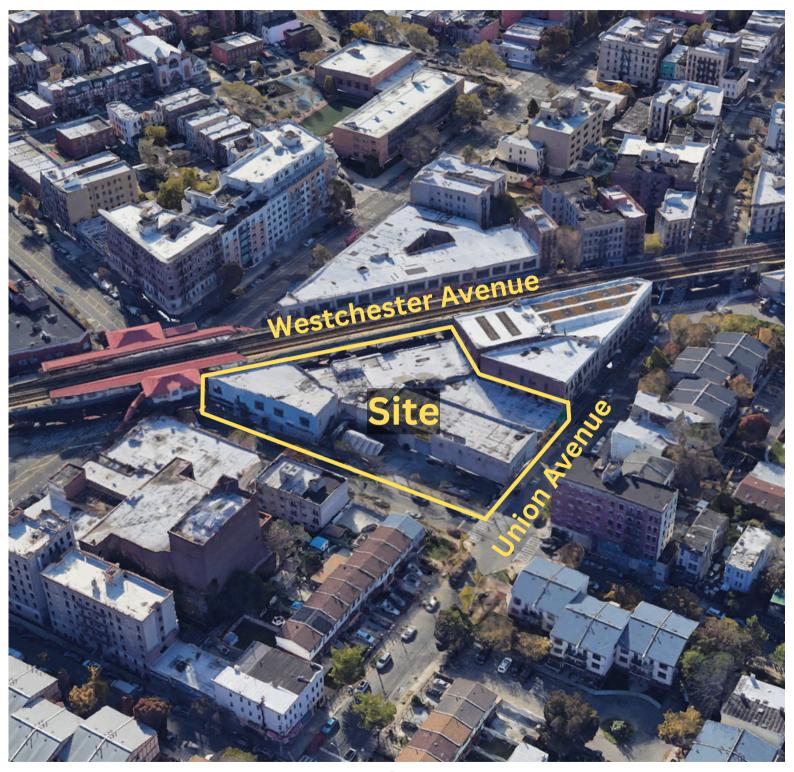

**Size:** 1,716 SF +

Basement

Type: Store

**Rent:** \$9,000/month

Notes: Formerly a

convenience store,

useable basement

### **Features:**

- Located in the South Bronx
- C1 Zoning
- Directly in front of subway 2 5
- Easy access to Bruckner Expressway
- Perfect for urgent care or retail store
- May be combined w/adjacent space
- High traffic street

## **Contact Exclusive Agents**



# RETAIL SPACE AVAILABLE IN THE BRONX 831 WESTCHESTER AVENUE • BRONX, NY 10455

# Satellite View



**Contact Exclusive Agents** 



# RETAIL SPACE AVAILABLE IN THE BRONX 831 WESTCHESTER AVENUE • BRONX, NY 10455

# Satellite View



**Contact Exclusive Agents** 



# Offering Details

- Rental Rate: \$9,000/month
- Available Space: 1,716 SF +
  - Basement Zoning: C1

## **Property Overview**

- Other Tenants
  - McDonald's
  - Metro by T-Mobile
  - Boost Mobile
- Nearby
  - Family Dollar
  - Grocery Store

# **Location Details**

- Bus Stop At Entrance
- Subway At Entrance
- Easy Access To Bruckner Expressway
- Just outside of Hunts Point Business Zone
- Close by many retailers

## **Commentary:**

Well located retail space available in busy part of the South Bronx. Perfect for any business that needs easy public transportation. Ideal for medical related business, liquor business, or tax office.

### **Contact Exclusive Agents**