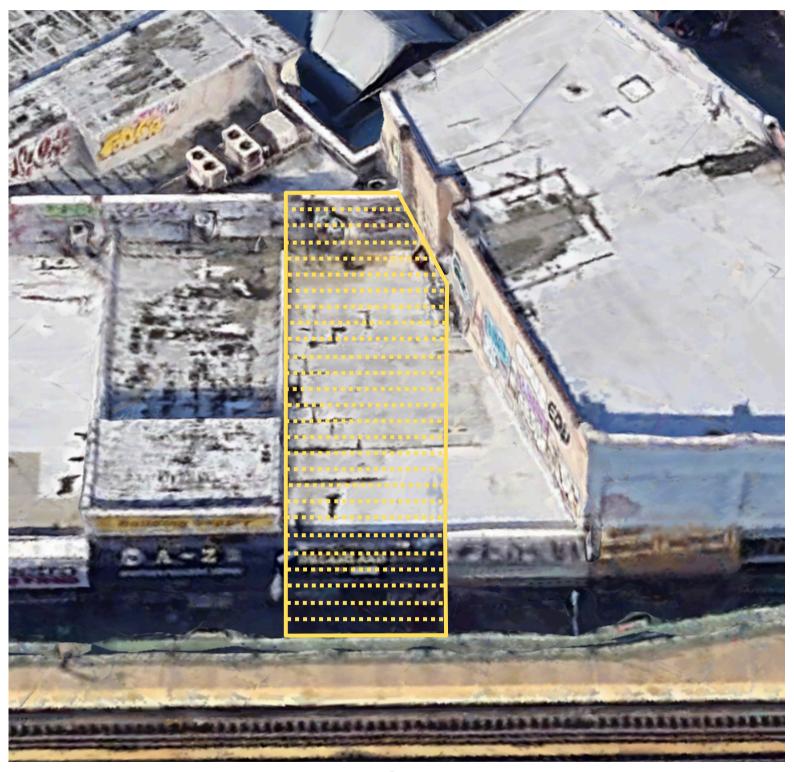

**Size:** 1,716 SF +

Basement

Type: Store

**Rent:** \$9,000/month

Notes: Formerly a

convenience store,

useable basement

### **Features:**

- Located in the South Bronx
- C1 Zoning
- Directly in front of subway 2 5
- Easy access to Bruckner Expressway
- Perfect for urgent care or retail store
- May be combined w/adjacent space
- High traffic street

## **Contact Exclusive Agents**



# RETAIL SPACE AVAILABLE IN THE BRONX 831 WESTCHESTER AVENUE • BRONX, NY 10455

# Satellite View



**Contact Exclusive Agents** 



# RETAIL SPACE AVAILABLE IN THE BRONX 831 WESTCHESTER AVENUE • BRONX, NY 10455

# Satellite View



**Contact Exclusive Agents** 



# Offering Details

- Rental Rate: \$9,000/month
- Available Space: 1,716 SF +
  - Basement Zoning: C1

## **Property Overview**

- Other Tenants
  - McDonald's
  - Metro by T-Mobile
  - Boost Mobile
- Nearby
  - Family Dollar
  - Grocery Store

# **Location Details**

- Bus Stop At Entrance
- Subway At Entrance
- Easy Access To Bruckner Expressway
- Just outside of Hunts Point Business Zone
- Close by many retailers

## **Commentary:**

Well located retail space available in busy part of the South Bronx. Perfect for any business that needs easy public transportation. Ideal for medical related business, liquor business, or t