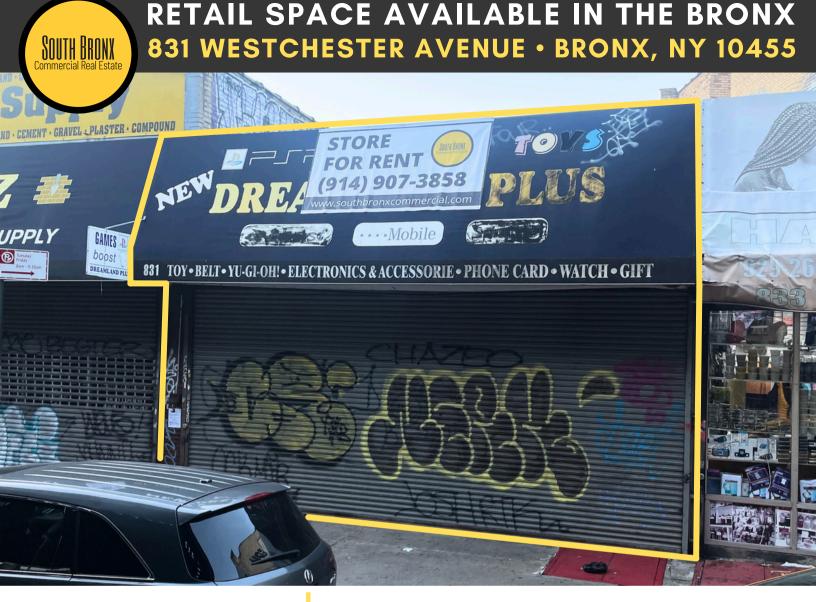

# RETAIL SPACE AVAILABLE IN THE BRONX 831 WESTCHESTER AVENUE • BRONX, NY 10455

**Size:** 1,716 SF +

Basement

Type: Store

**Rent:** \$9,000/month

Notes: Formerly a

convenience store,

useable basement

### **Features:**

- Located in the South Bronx
- C1 Zoning
- Directly in front of subway 2 5
- Easy access to Bruckner Expressway
- Perfect for urgent care or retail store
- May be combined w/adjacent space
- High traffic street

## **Commentary:**

Well located retail space available in busy part of the South Bronx. Perfect for any business that needs easy public transportation. Ideal for medical related business, liquor business, or tax office.