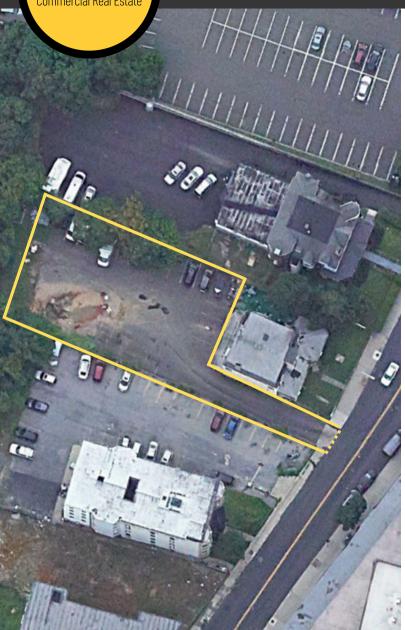

### COMMERCIAL LOT FOR LEASE 95 N. BROADWAY • YONKERS, NY 10701

#### **Space Details:**

- 14,000 SF Lot
- Fenced
- Zoning: D-MX

**Rent:** \$6,250/month

#### Nearby:

- Saw Mill River and Cross County Parkway
- Yonkers Train Station
- Getty Square

<u>Contact Exclusive Broker</u> Elias Everett 914.907.3858 elias@southbronxcommercial.com

www.southbronxcommercial.com

## COMMERCIAL LOT FOR LEASE 95 N. BROADWAY • YONKERS, NY 10701

- Rental Rate: \$6,250/Month
- Available Space: 14,000 SF
- Zoning: DM-X
- Previous Use: Commercial driving school lot
- Close by:
  - -Getty Square
  - -Yonkers Train
    - Station
  - -Yonkers DMV
  - -Lionsgate Studios
- Close To Downtown Yonkers
- Bus Stop In Front