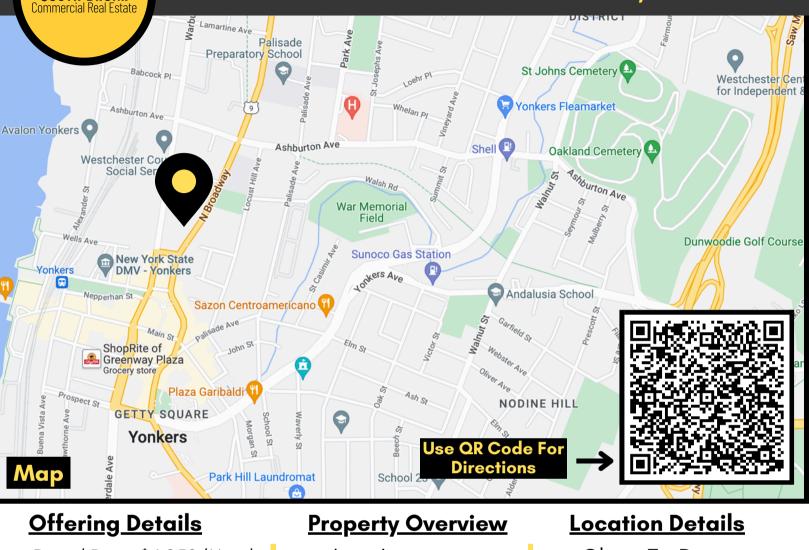

#### Nearby:

- Saw Mill River and Cross County Parkway
- Yonkers Train Station
- Getty Square

<u>Contact Exclusive Broker</u> Elias Everett 914.907.3858 elias@southbronxcommercial.com

www.southbronxcommercial.com

## COMMERCIAL LOT FOR LEASE 95 N. BROADWAY • YONKERS, NY 10701

- Rental Rate: \$6,250/Month
- Available Space: 14,000 SF
- Zoning: DM-X
- Previous Use: Commercial driving school lot
- Close by:
  - -Getty Square
  - -Yonkers Train
    - Station
  - -Yonkers DMV
  - -Lionsgate Studios
- Close To Downtown Yonkers
- Bus Stop In Front

**Commentary:** Large parking lot well located close to Downtown Yonkers. Perfect for parking. Easy access to Gerry Square and Yonkers Train Station. The new Lionsgate Studios is very close by.