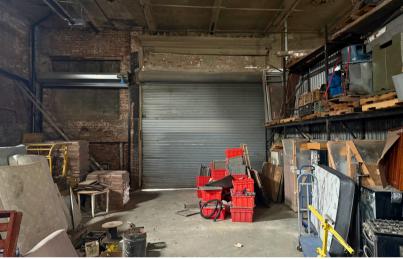

## **Details:**

SOUTH BRONX

Size: 3,500 SF Price: Call For Rent Notes: High ceiling space, Large overhead door,

# **Features:**

- Located in the South Bronx
- Cl Zoning
- Around corner from subway
- Easy access to Bruckner Expressway
- 600 amps
- 3 Phase Power
- Ceiling: 22 FT Clear & 24 FT to Deck