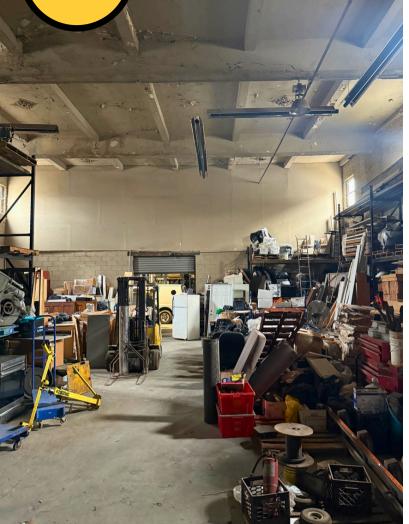

## **Details:**

SOUTH BRONX

Size: 3,500 SF Price: Call For Rent Notes: High ceiling space, Large overhead door,

# **Features:**

- Located in the South Bronx
- Cl Zoning
- Around corner from subway
- Easy access to Bruckner Expressway
- 600 amps
- 3 Phase Power
- Ceiling: 22 FT Clear & 24 FT to Deck