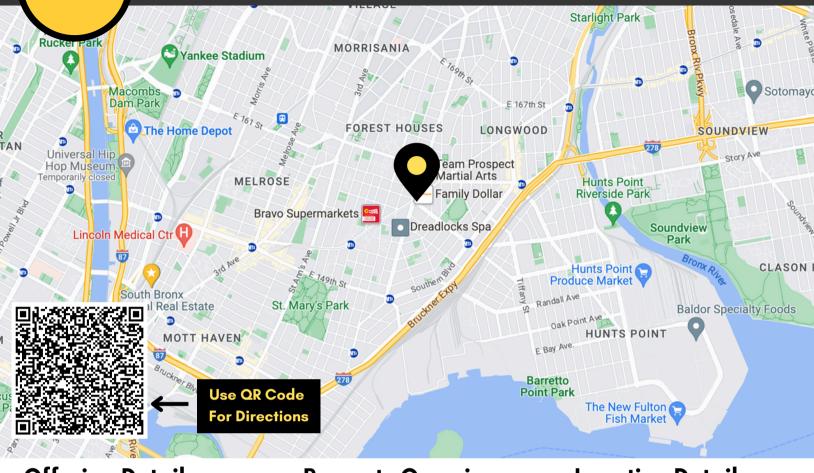

### Property Overview

- Other Tenants
  - McDonald's
  - Metro by T-Mobile
  - Boost Mobile
- Nearby
  - Family Dollar
  - Grocery Store

### Location Details

- Bus Stop Near Entrance
- Subway Near Entrance
- Easy Access To Bruckner
  Expressway
- Just outside of Hunts Point Business Zone
- Close by many retailers

### **Commentary:**

This location offers unparalleled accessibility, being situated very close to a subway station and providing easy access to the Bruckner Expressway. A mustsee property for businesses looking for prime positioning and functionality in the South Bronx.