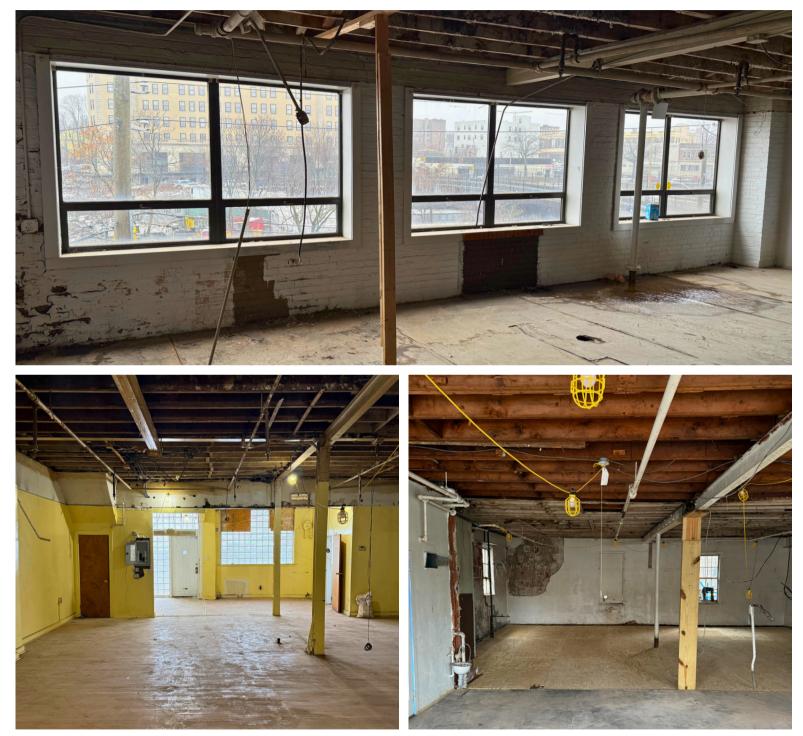

# Location:

- Easy access to Bronx River Parkway
- Very close to Mount Vernon East Train Station
- Just outside of Downtown Mount Vernon

\*\*\*THIS PROPERTY REQUIRES SIGNIFICANT INTERIOR RENOVATION\*\*\*

#### Property Overview

- Needs interior renovation
- Street parking
- Close by:
  Mount Vernon East Train
  - -CTown Grocery Store

#### **Commentary:**

This well-located commercial building presents a rare value-add investment opportunity in a high-traffic area. While the interior requires improvement, the property boasts strong potential for repositioning to maximize returns.