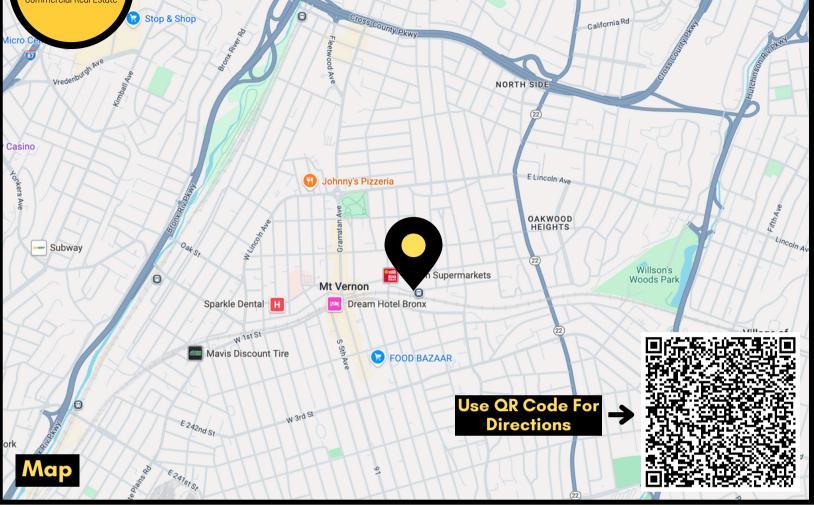

# Location:

- Easy access to Bronx River Parkway
- Very close to Mount Vernon East Train Station
- Just outside of Downtown Mount Vernon

\*\*\*THIS PROPERTY REQUIRES SIGNIFICANT INTERIOR RENOVATION\*\*\*

#### Location Details

- Across the street from Mount Vernon East Train
- Easy access to Bronx River Parkway and Hutchinson River Parkway