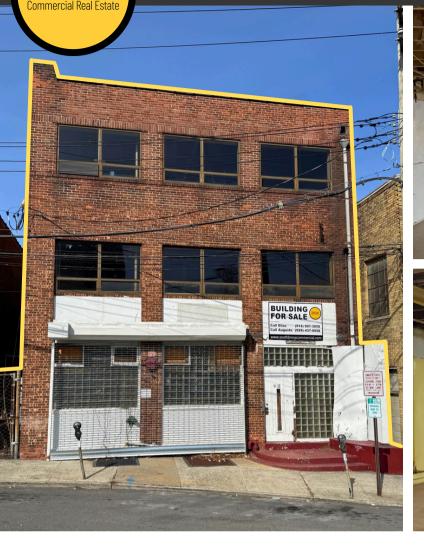

SOUTH BRONX

Size: 4,600 SF Price: \$1,149,000 Zoning: CB (Commercial Business) Taxes: \$17,222 Notes: Three floors, Has basement, Large windows

### **Offering Details**

SOUTH BRONX

- Building Size: 4,600 SF
- Zoning: CB (Commercial Business)
- Three stories + Basement
- Price: \$1,149,000

# Location:

- Easy access to Bronx River Parkway
- Very close to Mount Vernon East Train Station
- Just outside of Downtown Mount Vernon

\*\*\*THIS PROPERTY REQUIRES SIGNIFICANT INTERIOR RENOVATION\*\*\*

#### Property Overview

- Needs interior renovation
- Street parking
- Close by:
  Mount Vernon East Train
  - -CTown Grocery Store