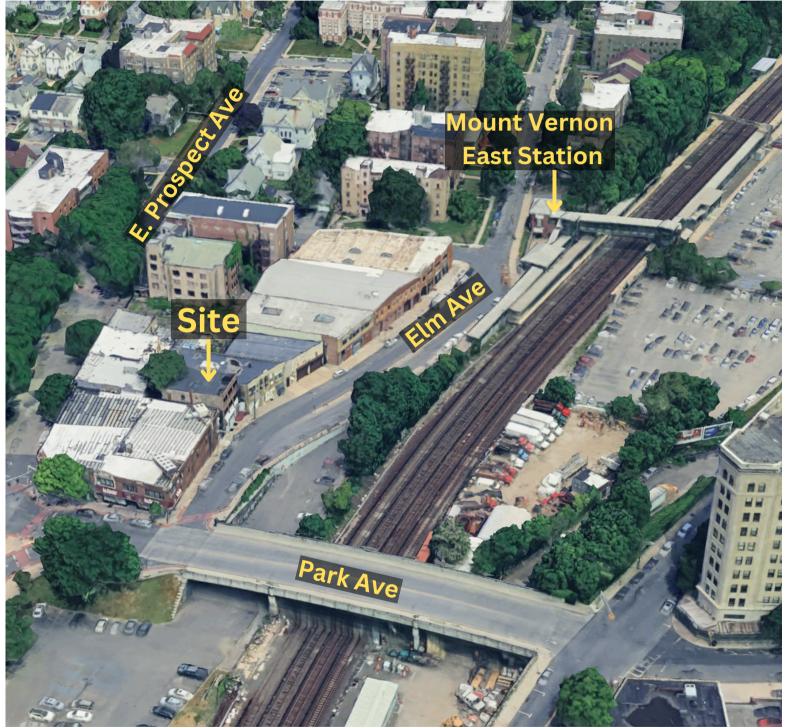

# Location:

- Easy access to Bronx River Parkway
- Very close to Mount Vernon East Train Station
- Just outside of Downtown Mount Vernon

\*\*\*THIS PROPERTY REQUIRES SIGNIFICANT INTERIOR RENOVATION\*\*\*

#### Location Details

- Across the street from Mount Vernon East Train
- Easy access to Bronx River Parkway and Hutchinson River Parkway