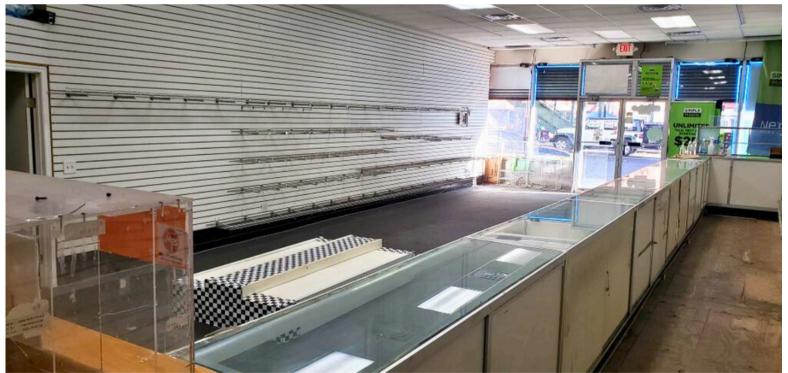

**Size:** 1,716 SF +

**Basement** 

Type: Store

**Rent:** \$9,000/month

Notes: Formerly a

convenience store,

useable basement

#### **Features:**

- Located in the South Bronx
- C1 Zoning
- Directly in front of subway 2 5
- Easy access to Bruckner Expressway
- Perfect for urgent care or retail store
- May be combined w/adjacent space
- High traffic street

### **Contact Exclusive Agents**



# RETAIL SPACE AVAILABLE IN THE BRONX 831 WESTCHESTER AVENUE • BRONX, NY 10455

## **Photos**







**Contact Exclusive Agents** 



# RETAIL SPACE AVAILABLE IN THE BRONX 831 WESTCHESTER AVENUE • BRONX, NY 10455

## Satellite View



**Contact Exclusive Agents** 



# RETAIL SPACE AVAILABLE IN THE BRONX 831 WESTCHESTER AVENUE • BRONX, NY 10455

## Satellite View



**Contact Exclusive Agents** 



## **Offering Details**

- Rental Rate: \$9,000/month
- Available Space: 1,716 SF +
  - Basement
- Zoning: C1

### **Property Overview**

- Other Tenants
  - McDonald's
  - Metro by T-Mobile
  - Boost Mobile
- Nearby
  - Family Dollar
  - Grocery Store

### **Location Details**

- Bus Stop At Entrance
- Subway At Entrance
- Easy Access To Bruckner Expressway
- Just outside of Hunts Point Business Zone
- Close by many retailers

#### **Commentary:**

Well located retail space available in busy