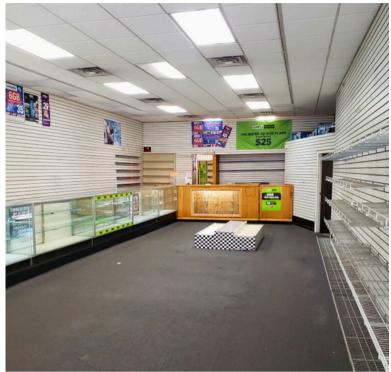

**Size:** 1,716 SF +

**Basement** 

Type: Store

**Rent:** \$9,000/month

Notes: Formerly a

convenience store,

useable basement

#### **Features:**

- Located in the South Bronx
- C1 Zoning
- Directly in front of subway 2 5
- Easy access to Bruckner Expressway
- Perfect for urgent care or retail store
- May be combined w/adjacent space
- High traffic street

### **Contact Exclusive Agents**



# RETAIL SPACE AVAILABLE IN THE BRONX 831 WESTCHESTER AVENUE • BRONX, NY 10455

## **Photos**







**Contact Exclusive Agents** 



# RETAIL SPACE AVAILABLE IN THE BRONX 831 WESTCHESTER AVENUE • BRONX, NY 10455

## Satellite View



**Contact Exclusive Agents** 



# RETAIL SPACE AVAILABLE IN THE BRONX 831 WESTCHESTER AVENUE • BRONX, NY 10455

## Satellite View



**Contact Exclusive Agents** 



## **Offering Details**

- Rental Rate: \$9,000/month
- Available Space: 1,716 SF +
  - Basement
- Zoning: C1

### **Property Overview**

- Other Tenants
  - McDonald's
  - Metro by T-Mobile
  - Boost Mobile
- Nearby
  - Family Dollar
  - Grocery Store

### **Location Details**

- Bus Stop At Entrance
- Subway At Entrance
- Easy Access To Bruckner Expressway
- Just outside of Hunts Point Business Zone
- Close by many retailers

#### **Commentary:**

Well located retail space available in bu