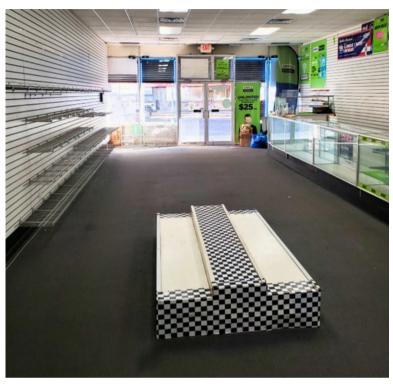

**Size:** 1,716 SF +

**Basement** 

Type: Store

**Rent:** \$9,000/month

Notes: Formerly a

convenience store,

useable basement

#### **Features:**

- Located in the South Bronx
- C1 Zoning
- Directly in front of subway 2 5
- Easy access to Bruckner Expressway
- Perfect for urgent care or retail store
- May be combined w/adjacent space
- High traffic street

### **Contact Exclusive Agents**



# RETAIL SPACE AVAILABLE IN THE BRONX 831 WESTCHESTER AVENUE • BRONX, NY 10455

## **Photos**







**Contact Exclusive Agents** 



# RETAIL SPACE AVAILABLE IN THE BRONX 831 WESTCHESTER AVENUE • BRONX, NY 10455

## Satellite View



**Contact Exclusive Agents** 



# RETAIL SPACE AVAILABLE IN THE BRONX 831 WESTCHESTER AVENUE • BRONX, NY 10455

## Satellite View



**Contact Exclusive Agents** 



## **Offering Details**

- Rental Rate: \$9,000/month
- Available Space: 1,716 SF +
  - Basement
- Zoning: C1

### **Property Overview**

- Other Tenants
  - McDonald's
  - Metro by T-Mobile
  - Boost Mobile
- Nearby
  - Family Dollar
  - Grocery Store

### **Location Details**

- Bus Stop At Entrance
- Subway At Entrance
- Easy Access To Bruckner Expressway
- Just outside of Hunts Point Business Zone
- Close by many retailers

#### **Commentary:**

Well located retail space available in