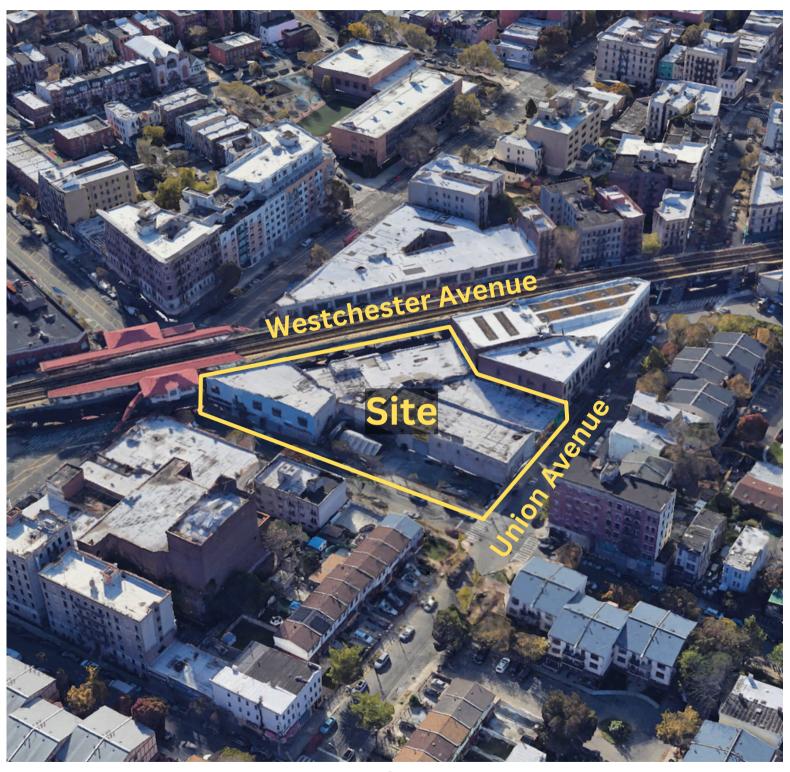

# RETAIL SPACE AVAILABLE IN THE BRONX 831 WESTCHESTER AVENUE • BRONX, NY 10455

## Satellite View

**Contact Exclusive Agents** 