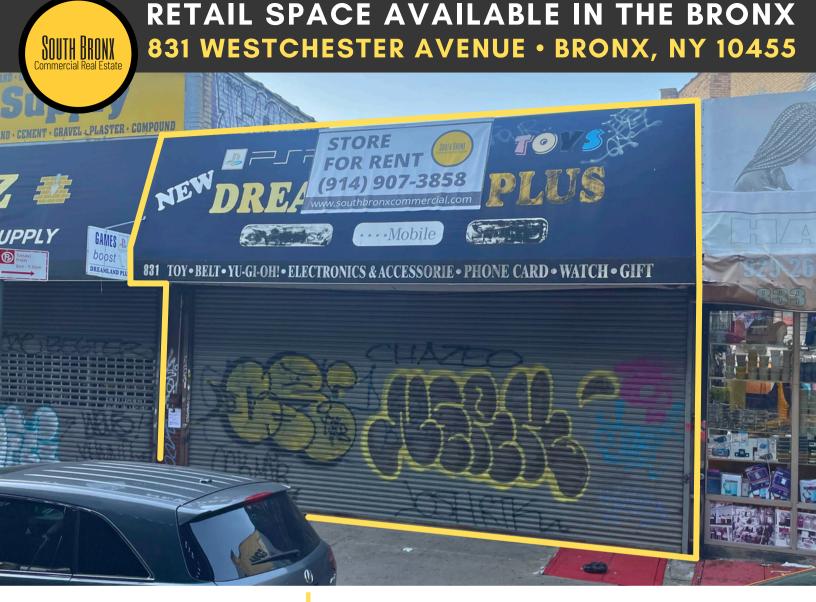

# RETAIL SPACE AVAILABLE IN THE BRONX 831 WESTCHESTER AVENUE • BRONX, NY 10455

## **Offering Details**

- Rental Rate: \$9,000/month
- Available Space: 1,716 SF +
  - Basement
- Zoning: C1