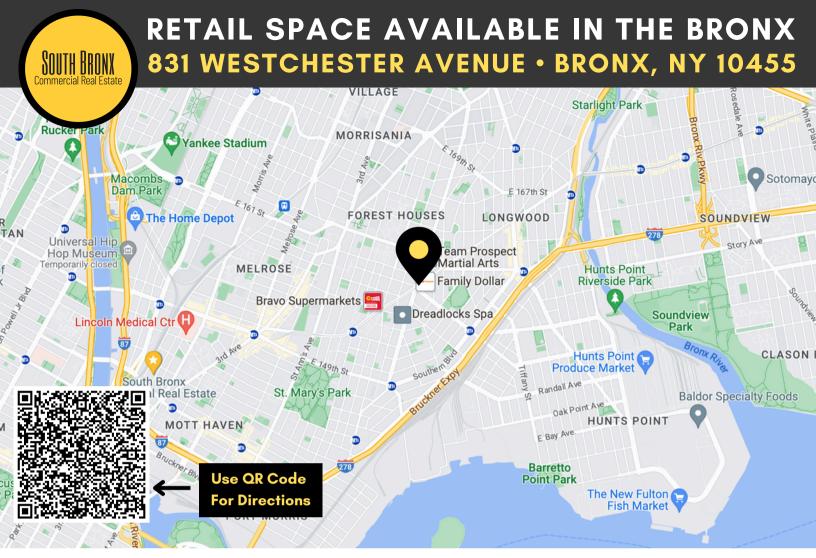

# RETAIL SPACE AVAILABLE IN THE BRONX 831 WESTCHESTER AVENUE • BRONX, NY 10455

### **Location Details**

- Bus Stop At Entrance
- Subway At Entrance
- Easy Access To Bruckner Expressway
- Just outside of Hunts Point Business Zone
- Close by many retailers