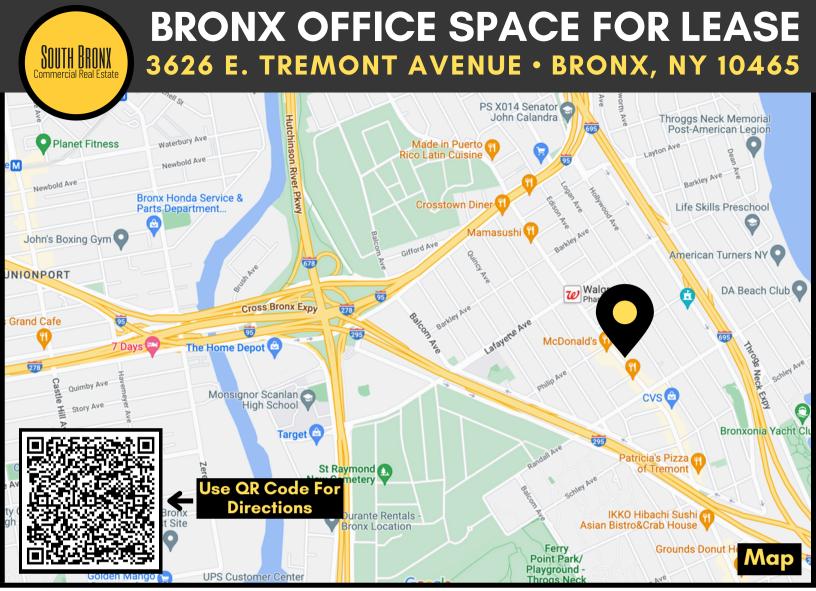

# **BRONX OFFICE SPACE FOR LEASE**

3626 E. TREMONT AVENUE • BRONX, NY 10465

#### **Location Details**

- Close To Whitestone
   Bridge and Throgs Neck
   Bridge
- One Block From Bus Stop
- Easy access to I-295, I-95,
   I-278, I-695, and Hutch

**Commentary:** 

Located in the very nice Throggs Neck neighborhood in the East Bronx. Very well located for any tenant that needs easy access to Queens, Long Island, and Westchester. Ideal for any professional office.