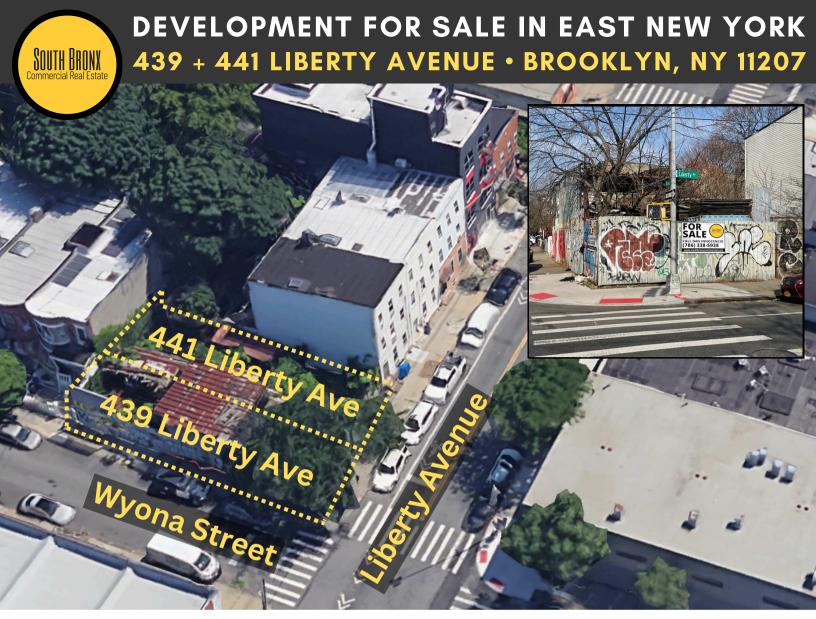

# **Details:**

**Size:** 3,000 SF (40' X 75') **Buildable SF:** 9,000 BSF

**Price:** \$900,000

**Zoning:** M1-4/R6A, MX-16

**Taxes:** \$1,629 (439 Liberty Ave) and \$3,975 (441 Liberty Ave)

Notes: Corner parcel, Commercial

# **Location:**

- Located in East New York neighborhood of Brooklyn
- North East corner parcel
- Two blocks from subway
- Short drive to Long Island Railroad
- Easy access to the Jackie Robinson Parkway

# Offering Details

- Sale Price: \$900,000
- Size: 3,000 SF (40' X 75')
  439 Liberty Avenue 1,500 SF
  441 Liberty Avenue 1,500 SF
- Development:
  - o Residential: 9,000 BSF
  - Commercial: 6,000 BSF
- Notes: Residential or commercial development permitted on corner parcel